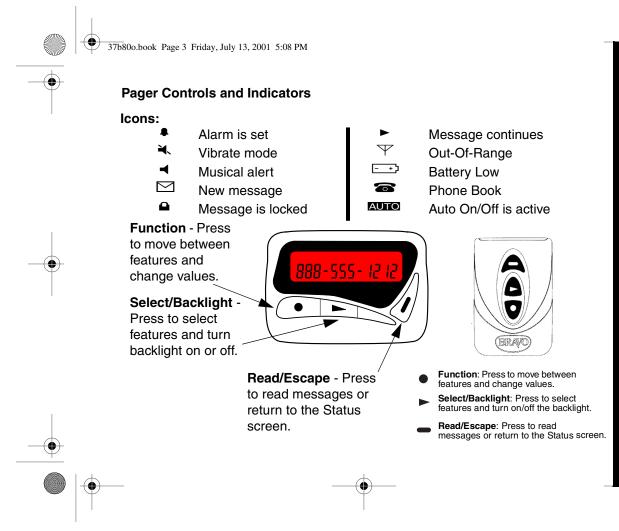

# 

37b800.book Page 4 Friday, July 13, 2001 5:08 PM Introduction

| Introduction                       |   |
|------------------------------------|---|
| Pager Controls and Indicators      | 1 |
| Getting Started                    | 3 |
| Battery Information                |   |
| Installing/Replacing the Battery   |   |
| Turning Your Pager On              | 4 |
| Turning Your Pager Off             |   |
| Turning on the Backlight.          | 4 |
| Pager Tips                         | 4 |
| Personalizing Your Bravo 500 Pager |   |
| Time and Date                      | 5 |
| Setting the Time                   | 5 |
| Setting the Date                   | 6 |
| Setting the Alarm                  | 6 |
| Displaying Date or Day of the Week |   |
| Setting the Message Alert          | 7 |
| Setting the Reminder Alert         |   |
| Messages                           |   |
| Reading Messages                   |   |
| Locking/Unlocking Messages         |   |
| Storing Individual Messages        |   |
| Deleting Messages                  |   |
|                                    |   |