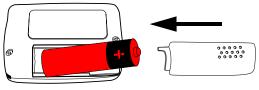

Your pager uses one AAA-size alkaline battery (do not use carbon zinc batteries).

Remove cover

Remove old battery and insert new battery. Replace cover.

Caution! You must match the (+) and (-) polarity markings. If you insert the battery backwards, your pager settings (time, date, etc.) will be erased.